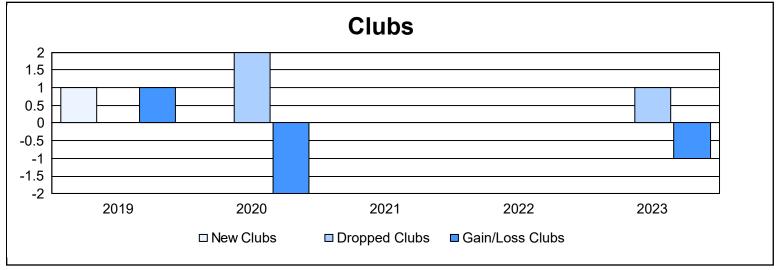

District 29 I As of June 2023 Cumulative

| Year      | New<br>Clubs | Dropped<br>Clubs | Gain/<br>Loss<br>Clubs | New<br>Members | Charter<br>Members | Reinstate<br>Members | Transfer<br>Members | Total<br>Member<br>Added | Total<br>Members<br>Dropped | Gain/<br>Loss<br>Members |
|-----------|--------------|------------------|------------------------|----------------|--------------------|----------------------|---------------------|--------------------------|-----------------------------|--------------------------|
| 2018-2019 | 1            | 0                | 1                      | 105            | 23                 | 5                    | 6                   | 139                      | 143                         | -4                       |
| 2019-2020 | 0            | 2                | -2                     | 107            | 3                  | 5                    | 6                   | 121                      | 185                         | -64                      |
| 2020-2021 | 0            | 0                | 0                      | 113            | 1                  | 5                    | 5                   | 124                      | 135                         | -11                      |
| 2021-2022 | 0            | 0                | 0                      | 149            | 2                  | 2                    | 3                   | 156                      | 148                         | 8                        |
| 2022-2023 | 0            | 1                | -1                     | 88             | 0                  | 11                   | 2                   | 101                      | 157                         | -56                      |
| Average   | 0            | 1                | 0                      | 112            | 6                  | 6                    | 4                   | 128                      | 154                         | -25                      |